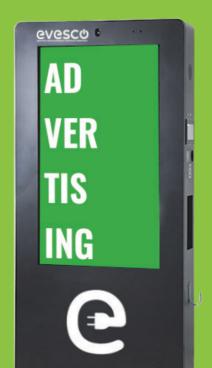

#### EVESCO DC Charger Range (50Kw - 350Kw)

The latest in EV charging technology, the EVESCO DC is the prefered charger design for vehicle owners, is compatible with any Electric Vehicle and capable of charging to 80% in under 30mins\*. Designed for easy installation and maintenance, and rated to IP56, you can be confident that the EVESCO range will have little down time and deliver maximum ROI for your charging site. Also available with customisable advertising screen for added revenue or displaying important information.