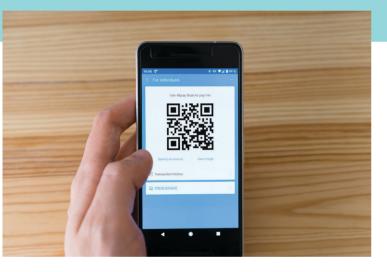

#### **EVup OCPP Management Software**

Installed and ready to go on your charger, the EVup charger managment software is a revolutiony sollution that allows site owners to easily manage the billing and operation of their chargers. Australian designed and operated, its Cloud based software allows owners and drivers to access the platform through any smart device or by simply scanning the QR code on the charger. By subscribing to the service site owners also get access to expert hardware and software support all in one spot.