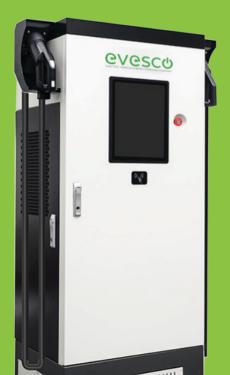

#### EVESCO DC Charger Range (50Kw - 350Kw)

The latest in EV charging technology, the EVESCO DC is the prefered charger design for vehicle owners, is compatible with any Electric Vehicle and capable of charging to 80% in under 30mins\*. Designed for easy installation and maintenance, and rated to IP56, you can be confident that the EVESCO range will have little down time and deliver maximum ROI for your charging site. Also available with customisable advertising screen for added revenue or displaying important information.