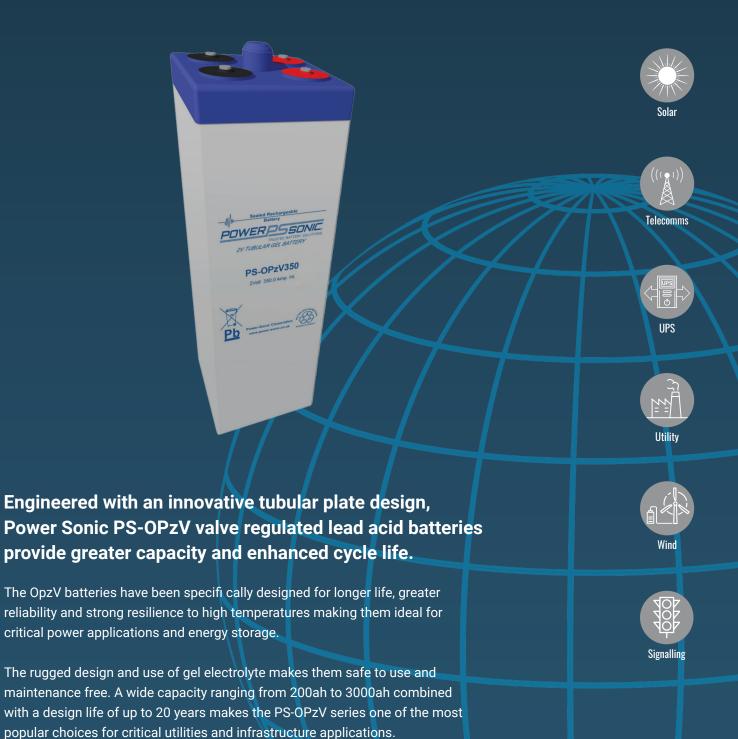

#### **FEATURES**

- · Deep cycle gel battery
- · Thixotropic gel electrolyte for enhanced performance
- · Specifically engineered for deep cycling applications
- · Better recovery capabilities from deep discharge
- · Superior cyclic life to AGM technology
- Power/volume ratio yielding unrivalled energy density
- · Proven valve regulated technology that guarantees safe operation without maintenance
- Rugged impact resistant ABS case and cover