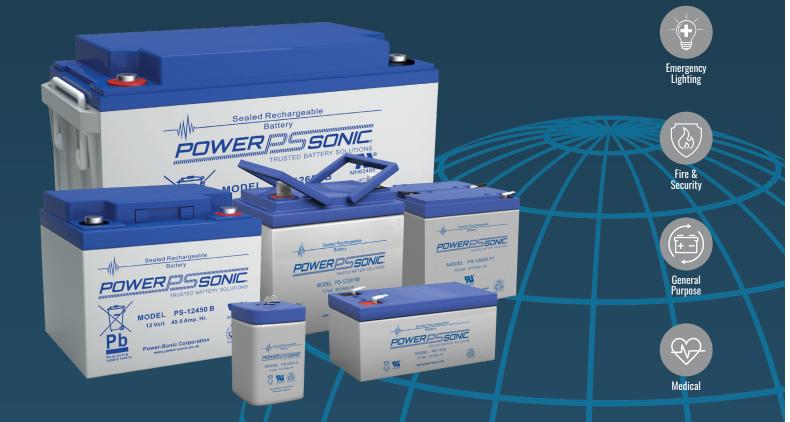

## **PS SERIES** RECHARGEABLE BATTERIES SEALED LEAD ACID

Power Sonic's PS series of sealed lead acid batteries have been designed with AGM (Absorbent Glass Mat) technology to ensure superior performance and reliability.

They have been engineered specifically for use in general purpose float and light cyclic applications including security and fire protection systems, emergency lighting, UPS, toys and medical devices.

## **FEATURES**

- General purpose VRLA battery
- · Absorbent Glass Mat (AGM) technology for superior performance
- · Power and volume ratio yielding unrivalled energy density
- VdS approved models
- · Valve regulated, maintenance free spill proof construction
- · Rugged impact resistant ABS case and cover flame
- retardant to UL94:HB and UL94:V0
- · Low discharge rate for long shelf life