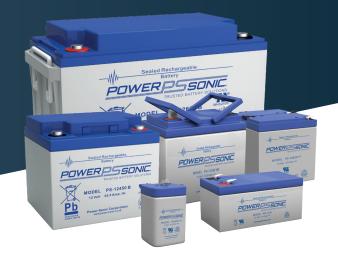

## **PS SERIES** RECHARGEABLE BATTERIES SEALED LEAD ACID

Power Sonic's PS series of sealed lead acid batteries have been designed with AGM (Absorbent Glass Mat) technology to ensure superior performance and reliability.

## **FEATURES**

- General purpose VRLA battery
- · Absorbent Glass Mat (AGM) technology for superior performance
- · Power and volume ratio yielding unrivalled energy density
- VdS approved models
- · Valve regulated, maintenance free spill proof construction
- · Rugged impact resistant ABS case and cover flame
- retardant to UL94:HB and UL94:V0
- · Low discharge rate for long shelf life